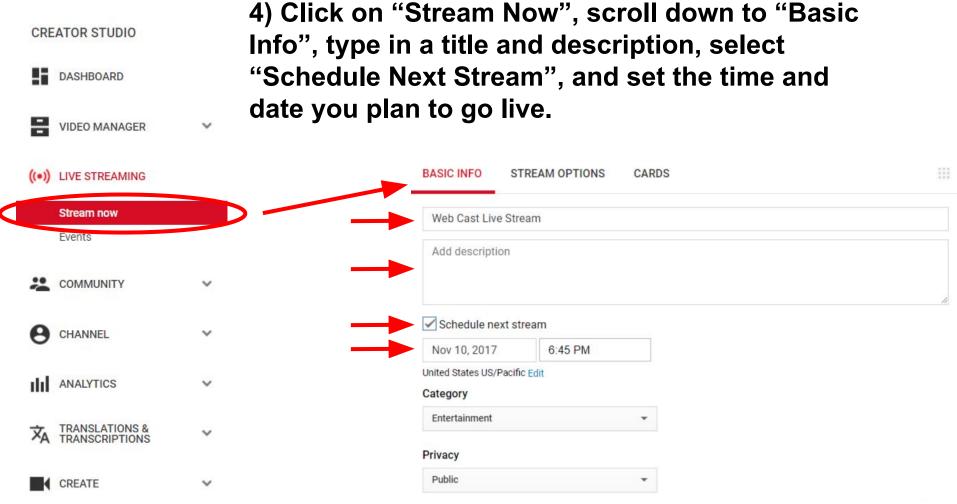

## Setting up and Scheduling your Youtube Live Stream

Help and feedback

3) Click on "Get Started", then complete account verification steps (if prompted).