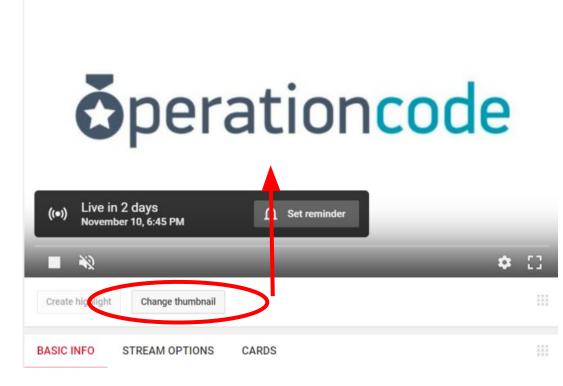

6) Navigate back to the "Stream Now" page. Change the image thumbnail to a picture you want viewers to see while waiting for your stream to start.

7) Navigate back to the "Stream Now" page, scroll down to "Encoder Setup". Send both the "Server URL" and "Stream name/key" information to The AV Department. NOTE: You must click "Reveal", then quickly copy the information.