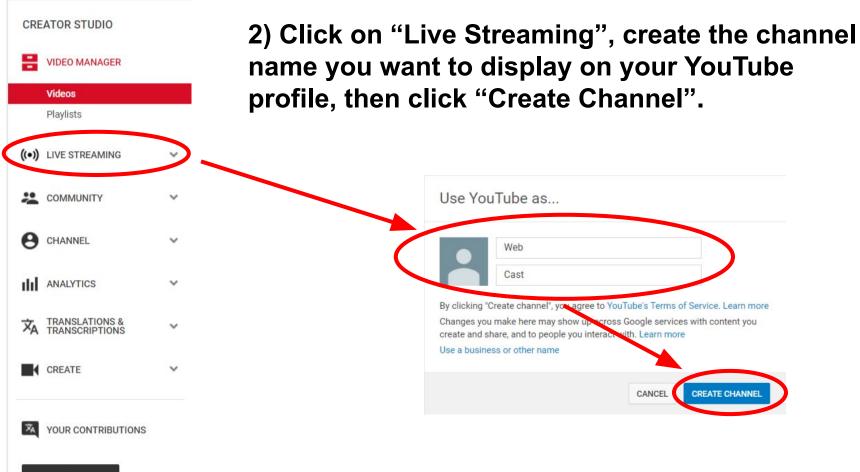

## Setting up and Scheduling your Youtube Live Stream

Help and feedback

3) Click on "Get Started", then complete account verification steps (if prompted).