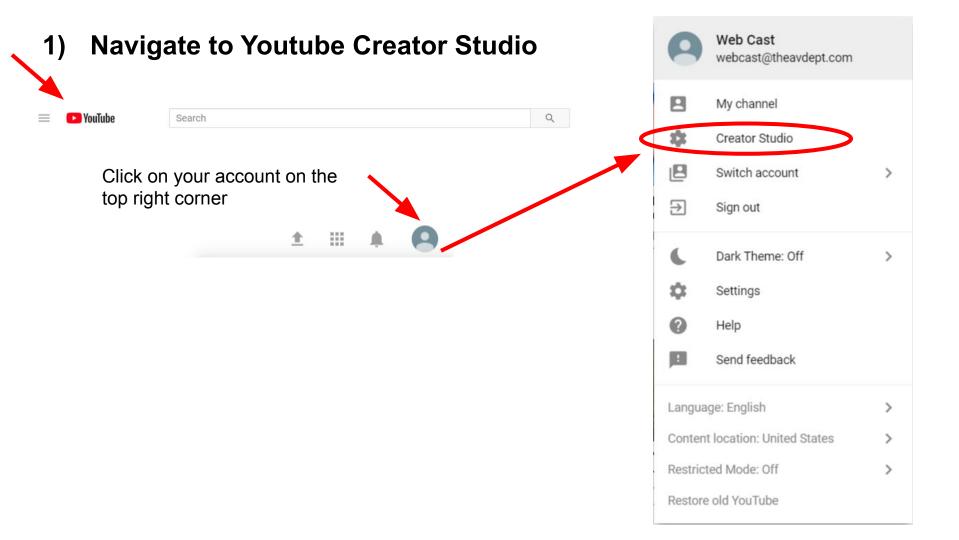

## Setting up and Scheduling your Youtube Live Stream

Help and feedback

3) Click on "Get Started", then complete account verification steps (if prompted).