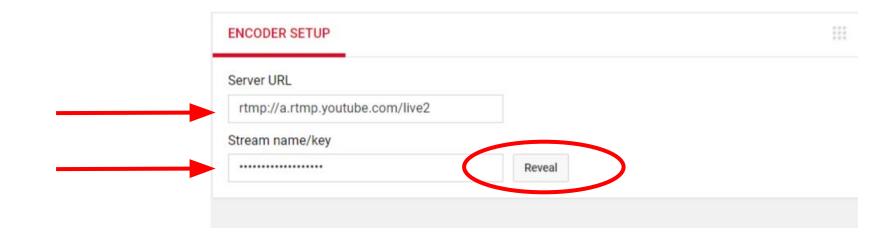

6) Navigate back to the "Stream Now" page. Change the image thumbnail to a picture you want viewers to see while waiting for your stream to start.

7) Navigate back to the "Stream Now" page, scroll down to "Encoder Setup". Send both the "Server URL" and "Stream name/key" information to The AV Department. NOTE: You must click "Reveal", then quickly copy the information.

8) Next to the "Encoder Setup", you will find the link to your live stream. Share this link on social media or embed it on your website to direct viewers to your stream!

| NCODER SETUP                    |        |     | watching now           | ■ messages/m                   |
|---------------------------------|--------|-----|------------------------|--------------------------------|
| Server URL                      |        |     |                        |                                |
| rtmp://a.rtmp.youtube.com/live2 |        |     |                        |                                |
| Stream name/key                 |        |     |                        |                                |
|                                 | Reveal |     |                        |                                |
|                                 |        |     |                        |                                |
|                                 |        |     |                        |                                |
|                                 |        |     |                        |                                |
|                                 |        |     | 5:30 PM 5:4            | 5 PM 6:00 PM 6:15 PM           |
|                                 |        |     |                        | View full analy                |
|                                 |        |     |                        |                                |
|                                 |        |     |                        |                                |
|                                 |        |     | SHARE                  | View on watch page             |
|                                 |        | A 1 |                        |                                |
|                                 |        |     | https://www.youtube.co | m/channel/UCGNUDzEV5ZCNnfRDg3B |
|                                 |        |     | https://www.youtube.co |                                |